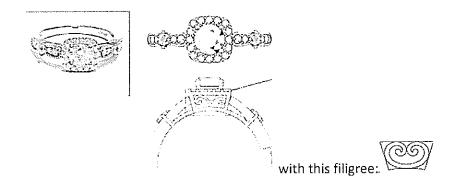

g = 9.60 et Dia 10.6055 kg2 = 0.187 et Dia 10.6065 kg2 = 0.655 et =0.752 et dia

enané énnu 6.20

The a little of taller

adof. So up to 3 grans

Close No View

100 546

From: Gila Shilon <Gila@jsnjewellery.com>

Sent: March-17-16 11:25 AM
To: 'Kunnikar Thongdee'

Cc: Sushil Kumar; Miri Shilon; Victor Jamgotchian; Mona Chi; Boonyarat Ketijumroon;

Thayika Uthai

Subject: RE: FW: CPD8383R

#### Hi Sushil,

For some reason, the whole top view of this style was redesigned in today's email... I requested only the profile view to be redesigned... we're wasting too much time going back and forth with this, so I'll make simple; keep original model; raise only centre indicated in red by 1-2mm and change centre design to scroll filigree below... please send CAD as soon as you can. Thank you, Gila



From: Kunnikar Thongdee [mailto:kunnikar.t@utopia-jewellery.com]

Sent: Thursday, March 17, 2016 2:14 AM

To: Gila Shilon

Cc: Sushil Kumar; Miri Shilon; Victor Jamgotchian; Mona Chi; Boonyarat Ketijumroon; Thayika Uthai

Subject: Re: FW: CPD8383R

Hi Gila,

Please see development for style CPD8383R in 2 versions in the attachment



Your comment from last e-mail: M1603012R \*\*Reduce shoulder height by 20-25% for a slimmer look\*\*Remove accent in the center profile... neither of the new drawings work (too busy). (Please let me know if you have any questions)

Best Regards, May

On 15 March 2016 at 16:01, Kunnikar Thongdee < <u>kunnikar.t@utopia-jewellery.com</u>> wrote: Dear Gila,

As per your comment:

- Part 1: Mr. Sushil will adjust on the CAD and he will send you the revise CAD.
-