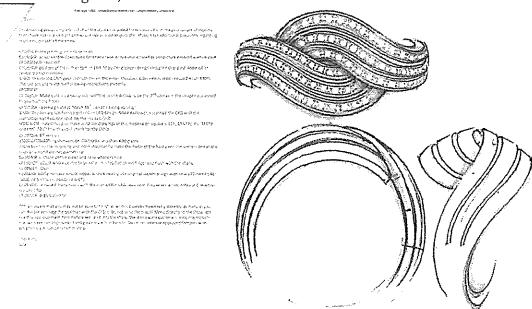

Kumar [mailto:sushilkumar@utopia-jewellery.com]

**Sent:** Wednesday, May 25, 2016 5:03 AM

To: Gila Shilon

Cc: Victor Jamgotchian; Nittaya Meeoudon; Kunnikar Thongdee; Mona Chi; Justyna Okunowicz

Subject: Reg: Reg Cad revised

Hi Gila,

please see the revised cad for below. 1)CPD6343E 2) cpd8388R 3) Cpd8782R 4) Cpd8783R

For the earring Cpd6343E has black diamond do you need to make same like design.

Cpd8782R: top and side view Sketch is not matching we did first model as per top view that may be the reason it didnt came out like design we now going as per side view in 2nd version please see the design near to cad file, if you have any comments draw and show us.

Attached email with comments also Please check and confirm us to proceed with model and samples.

#### With Best Regards,



#### Sushil Kumar

PD Department Manager Utopia Jewellery Ltd 60-71 Moo 13 Suksawad Rd, Bangpung, Prapradaeng, Samutprakarn, 10130 Bangkok, Thailand Office: +66-2-818 0606

Fax:  $+66-2-818\ 0601$ 

With Best Regards,

#### Sushil Kumar

PD Department Manager Utopia Jewellery Ltd 60-71 Moo 13 Suksawad Rd, Bangpung, Prapradaeng, Samutprakarn, 10130 Bangkok, Thailand Office: +66-2-818 0606

Fax: +66-2-818 0601



Miri Shilon <Miri@jsnjewellery.com>

Sent:

August-18-16 12:28 PM daniel@faanadvisors.com

To: Subject:

FW: Design matching wedding band 11075 or CPD8553R

From: Kunnikar Thongdee [kunnikar.t@utopia-jewellery.com]

Sent: Thursday, June 09, 2016 6:45 AM

To: Gila Shilon

Cc: Sushil Kumar; Mona Chi; Boonyarat Ketijumroon; Nittaya Meeoudon; Model Utopia; Thayika Uthai; Miri Shilon