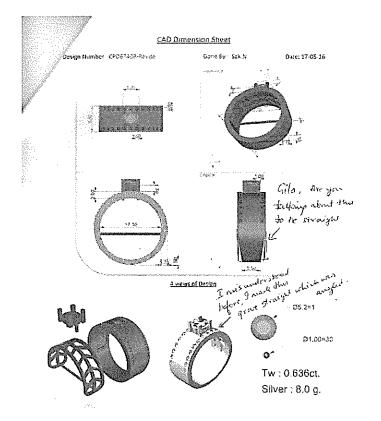

-71 Moo 13 Suksawad Rd,
Bangpung, Prapradaeng,
Samutprakarn, 10130
Bangkok, Thailand
Office: +66-2-818 0606
Fax: +66-2-818 0601

From:

Sushil Kumar <sushilkumar@utopia-jewellery.com>

Sent:

May-25-16 5:42 AM

To:

Gila Shilon

Cc:

Nittaya Meeoudon

Subject:

REg: Cpd8740R

Attachments:

CPD8740R.pdf

# Hi Gila,

please see the attached page and confirm us, I am a bit confused what needs to be straight not angeled in this design. Also regarding the center diamond collet we did as per the design original do you need us to change it to V shape claws instead of keeping it straight.

With Best Regards,

# Sushil Kumar

PD Department Manager Utopia Jewellery Ltd 60-71 Moo 13 Suksawad Rd, Bangpung, Prapradaeng, Samutprakarn, 10130 Bangkok, Thailand Office: +66-2-818 0606

Fax: +66-2-818 0601



Miri Shilon <Miri@jsnjewellery.com>

Sent:

August-18-16 12:29 PM daniel@faanadvisors.com

To: Subject:

FW: Reg Cad revised

From: Gila Shilon

Sent: Tuesday, May 31, 2016 12:34 PM

To: 'Sushil Kumar'

Cc: Victor Jamgotchian; Nittaya Meeoudon; Kunnikar Thongdee; Mona Chi; Justyna Okunowicz; Mona Chi; Miri Shilon

Subject: RE: Reg Cad revised

Hi Sushil,

Yes, please go ahead.

Thanks,

Gila

From: Sushil Kumar [mailto:sushilkumar@utopia-jewellery.com]

Sent: Tuesday, May 31, 2016 12:45 AM

To: Gila Shilon

Cc: Victor Jamgotchian; Nittaya Meeoudon; Kunnikar Thongdee; Mona Chi; Justyna Okunowicz; Mona Chi; Miri Shilon

Subject: Re: Reg Cad revised

Hi Gila,

please see the revised cad for Cpd8783R keeping the side profile and not visible from Top view . please Check and confirm us .

than